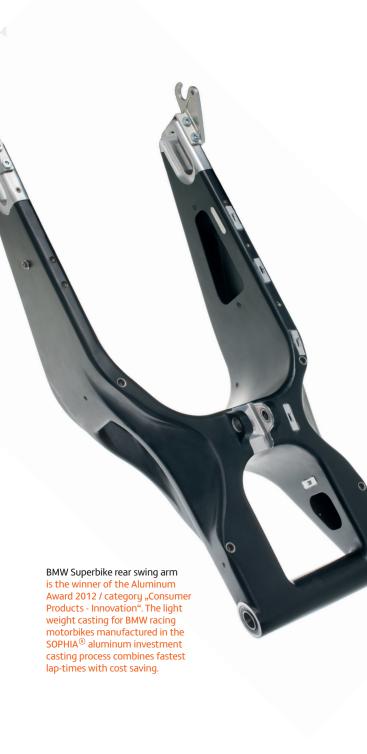

nts





The TNO Sinplex-Casting – winner of the Aluminum Award 2014 / category "Aerospace and Automotive" – is an ultra-thin-walled miniaturised and extremely lightweight navigation subsystem for future space missions. The casting with its complex structure gets its particular characteristics by being produced with the SOPHIA-procedure.

#### **ZOLLERN Technologies**

- Gravity casting
- Low-pressure casting
- Vacuum casting

### Our Special casting and solidification methods open up extra aspects of feasibility and quality:

- SOPHIA<sup>®</sup> process for high-strength thin-walled aluminium components
- Single Crystal (SX), Directional Solidification (DS) and Equiax (CC) casting
- Stress and casting simulation ensure optimized component engineering and best economic production layout



## **ZOLLERN**

#### ZOLLERN GmbH & Co. KG

Hitzkofer Str. 1
72517 Sigmaringendorf-Laucherthal
Germany
T +49 7571 70-0
F +49 7571 70-602
info@zollern.com
www.zollern.com