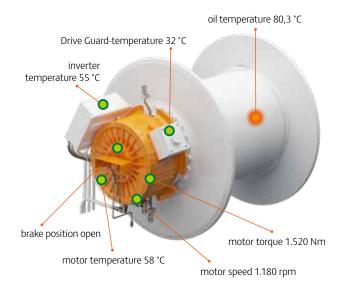

### **Condition Monitoring System**

The ZOLLERN Drive Guard is a condition monitoring system specially developed by ZOLLERN Drive Technology and customized to the requirements of ZOLLERN gearboxes and winches.

### Drive Guard Online Portal

- Status and device date visualization
- Worldwide access