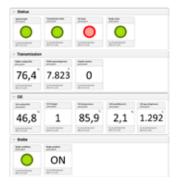

### **Condition Monitoring System**

The ZOLLERN Drive Guard is a condition monitoring system specially developed by ZOLLERN Drive Technology and customized to the requirements of ZOLLERN gearboxes and winches.

### Drive Guard Online Portal

- Status and device date visualization
- Worldwide access